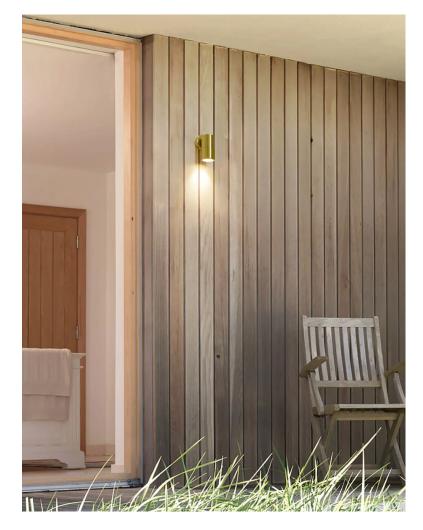

## EXTERIOR GU10 WALL PILLAR LIGHTS (Solid Polished Brass)

PG1FBR2

## **Product Features:**

- Exterior surface mounted wall pillar lights
- Input voltage range: 110-265V AC 50/60Hz
- Material: solid brass
- Colour: polished brass
- Lamp holder: GU10 (Max.35W)
- Globes not included