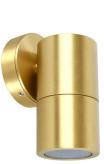

## EXTERIOR GU10 WALL PILLAR LIGHTS (Solid Polished Brass)

PG1FBR2

60mm

| PART NO. | DESCRIPTION                                          | LAMP<br>HOLDER | BACK<br>PLATE | WEIGHT<br>(KG) | BOX<br>(CM)  | CARTON<br>QTY |
|----------|------------------------------------------------------|----------------|---------------|----------------|--------------|---------------|
| PGUDBR2  | WALL GU10 X 2 PILLAR UP/DN Solid Polished Brass      | 2XGU10         | Ø68X22mm      | 1.2            | 8.5x9.5x22.5 | 1/10          |
| PG1FBR2  | WALL GU10 PILLAR FIXED Solid Polished Brass          | 1XGU10         | Ø68X22mm      | 0.8            | 8x10x14      | 1/10          |
| PG1ABR2  | WALL GU10 PILLAR S/ADJ Solid Polished Brass 90D Tilt | 1XGU10         | Ø68X22mm      | 0.82           | 8x8x19       | 1/10          |