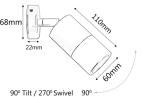

60mm

| PART NO. | DESCRIPTION                                          | LAMP<br>HOLDER | BACK<br>PLATE | WEIGHT<br>(KG) | BOX<br>(CM)  | CARTON<br>QTY |
|----------|------------------------------------------------------|----------------|---------------|----------------|--------------|---------------|
| PGUDBR2  | WALL GU10 X 2 PILLAR UP/DN Solid Polished Brass      | 2XGU10         | Ø68X22mm      | 1.2            | 8.5x9.5x22.5 | 1/10          |
| PG1FBR2  | WALL GU10 PILLAR FIXED Solid Polished Brass          | 1XGU10         | Ø68X22mm      | 0.8            | 8x10x14      | 1/10          |
| PG1ABR2  | WALL GU10 PILLAR S/ADJ Solid Polished Brass 90D Tilt | 1XGU10         | Ø68X22mm      | 0.82           | 8x8x19       | 1/10          |