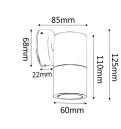

60mm

| PART NO. | DESCRIPTION                                          | LAMP<br>HOLDER | BACK<br>PLATE | WEIGHT<br>(KG) | BOX<br>(CM)  | CARTON<br>QTY |
|----------|------------------------------------------------------|----------------|---------------|----------------|--------------|---------------|
| PGUDBR2  | WALL GU10 X 2 PILLAR UP/DN Solid Polished Brass      | 2XGU10         | Ø68X22mm      | 1.2            | 8.5x9.5x22.5 | 1/10          |
| PG1FBR2  | WALL GU10 PILLAR FIXED Solid Polished Brass          | 1XGU10         | Ø68X22mm      | 0.8            | 8x10x14      | 1/10          |
| PG1ABR2  | WALL GU10 PILLAR S/ADJ Solid Polished Brass 90D Tilt | 1XGU10         | Ø68X22mm      | 0.82           | 8x8x19       | 1/10          |