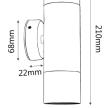

60mm

| PART NO. | DESCRIPTION                                          | LAMP<br>HOLDER | BACK<br>PLATE | WEIGHT<br>(KG) | BOX<br>(CM)  | CARTON<br>QTY |
|----------|------------------------------------------------------|----------------|---------------|----------------|--------------|---------------|
| PGUDBR2  | WALL GU10 X 2 PILLAR UP/DN Solid Polished Brass      | 2XGU10         | Ø68X22mm      | 1.2            | 8.5x9.5x22.5 | 1/10          |
| PG1FBR2  | WALL GU10 PILLAR FIXED Solid Polished Brass          | 1XGU10         | Ø68X22mm      | 0.8            | 8x10x14      | 1/10          |
| PG1ABR2  | WALL GU10 PILLAR S/ADJ Solid Polished Brass 90D Tilt | 1XGU10         | Ø68X22mm      | 0.82           | 8x8x19       | 1/10          |