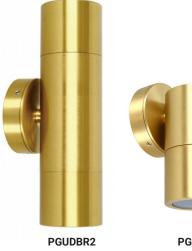

60mm

| PART NO. | DESCRIPTION                                          | LAMP<br>HOLDER | BACK<br>PLATE | WEIGHT<br>(KG) | BOX<br>(CM)  | CARTON<br>QTY |
|----------|------------------------------------------------------|----------------|---------------|----------------|--------------|---------------|
| PGUDBR2  | WALL GU10 X 2 PILLAR UP/DN Solid Polished Brass      | 2XGU10         | Ø68X22mm      | 1.2            | 8.5x9.5x22.5 | 1/10          |
| PG1FBR2  | WALL GU10 PILLAR FIXED Solid Polished Brass          | 1XGU10         | Ø68X22mm      | 0.8            | 8x10x14      | 1/10          |
| PG1ABR2  | WALL GU10 PILLAR S/ADJ Solid Polished Brass 90D Tilt | 1XGU10         | Ø68X22mm      | 0.82           | 8x8x19       | 1/10          |