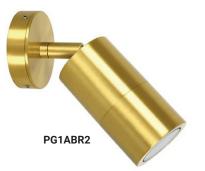

60mm

| PART NO. | DESCRIPTION                                          | LAMP<br>HOLDER | BACK<br>PLATE | WEIGHT<br>(KG) | BOX<br>(CM)  | CARTON<br>QTY |
|----------|------------------------------------------------------|----------------|---------------|----------------|--------------|---------------|
| PGUDBR2  | WALL GU10 X 2 PILLAR UP/DN Solid Polished Brass      | 2XGU10         | Ø68X22mm      | 1.2            | 8.5x9.5x22.5 | 1/10          |
| PG1FBR2  | WALL GU10 PILLAR FIXED Solid Polished Brass          | 1XGU10         | Ø68X22mm      | 0.8            | 8x10x14      | 1/10          |
| PG1ABR2  | WALL GU10 PILLAR S/ADJ Solid Polished Brass 90D Tilt | 1XGU10         | Ø68X22mm      | 0.82           | 8x8x19       | 1/10          |